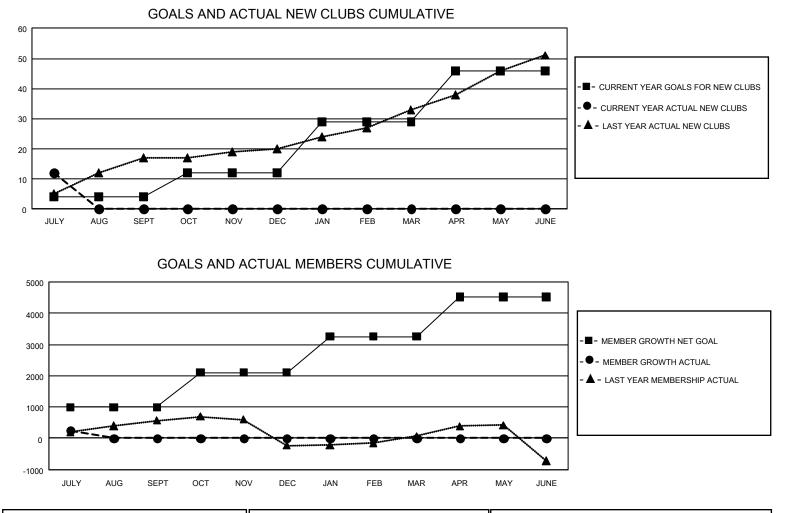

## GAT Constitutional Area 7

REPORT DOES NOT INCLUDE CLUBS IN UNDISTRICTED AREAS.

| Clubs                 |               |           |               | Members               |                        |                         |                                                    |
|-----------------------|---------------|-----------|---------------|-----------------------|------------------------|-------------------------|----------------------------------------------------|
| RESULTS FOR 2023-2024 |               |           |               | RESULTS FOR 2023-2024 |                        |                         |                                                    |
| QUARTER               | NEW CLUB GOAL | NEW CLUBS | DROPPED CLUBS | QUARTER               | BER GROWTH NET<br>GOAL | MEMBER GROWTH<br>ACTUAL | DROPPED<br>MEMBERS ACTUAL<br>(including transfers) |
| JULY/AUG/SEPT         | 12            | 12        | 15            | JULY/AUG/SEPT         | 996                    | 1,007                   | 666                                                |
| OCT/NOV/DEC           | 24            | 0         | 0             | OCT/NOV/DEC           | 1105                   | 0                       | 0                                                  |
| JAN/FEB/MAR           | 51            | 0         | 0             | JAN/FEB/MAR           | 1149                   | 0                       | 0                                                  |
| APR/MAY/JUNE          | 51            | 0         | 0             | APR/MAY/JUNE          | 1270                   | 0                       | 0                                                  |